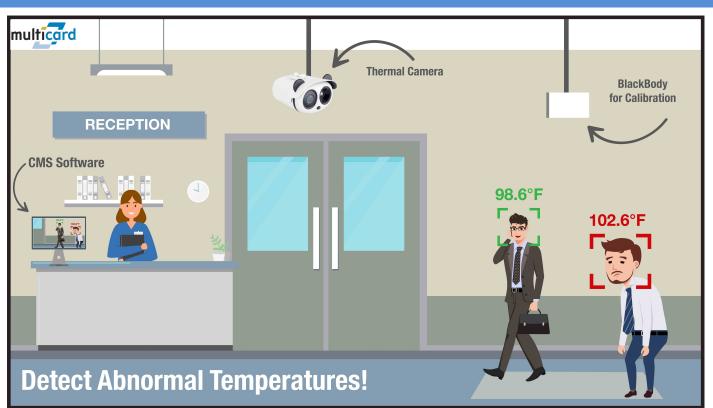

## High-Traffic Body Temperature Screening System

## **System Includes**

- Body Temperature Detection Network Camera
- Dual Spectrum Facial Recognition Camera
- 4 Channel NVR with 4 Plug and Play Ports
- Infrared Calibrator for Temperature Accuracy
- Central Management Software (CMS)
- On-Site or On-Line Installation & Training

## Click Image for Video Demo

https://www.multicard.com

NOTE: These products are not medical devices and cannot diagnose coronavirus or any other infection. When configured correctly, the product discussed here can identify individuals showing higher than average temperature relative to a sample population. Only a licensed medical professional can determine if a "hot" individual is experiencing an abnormal medical condition.