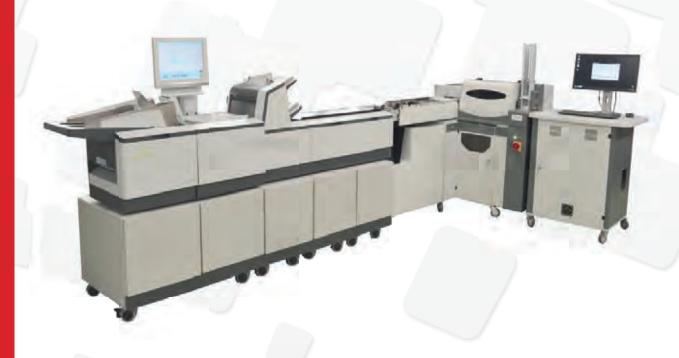

# THE EXCEPTIONAL VALUE FOR DIRECT CARD MAILING

The MS1000 card mailing system is a simple and affordable solution for entry-level stand-alone direct card mailing and fulfillment applications. It comes in a pre-packaged solution including reading station, card on carrier application, folding and envelope insertion.

Financial institutions and service bureaus can benefit of a compact and affordable solution for direct card mailing. Easy to operate, the MS1000 is a stand alone solution which comes with a pre-packaged software for easy installation and configuration offering a production speed up to 1000 cards per hour to fulfil the demanding needs of central issuance programs.

Financial cards, loyalty cards, healthcare cards and many others: the MS1000 can be configured to almost any application, capable of processing documents with up to four cards from two different hoppers from the tower feeder.

Once the cards and carriers have been securely matched, they are passed to the folding and insertion station. The unique folding system allows the carrier to be folded in C, V, or Z formats depending on the type of envelopes to be used.